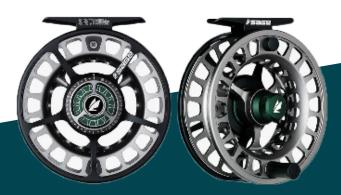

# **RIVER GUARDIAN - \$20,000**

- Naming Opportunity (as listed in brochure)
- Annual recognition on the River Guardian map online and at the HFF office
- Life Membership
- Green Drake Society\* Membership for One Year
- Custom Life Member Hat and Pin
- Your choice of a 7' #3/4 line OR a 7'9" #4/5 line Sweetgrass Bamboo Fly Rod with inscription 'Henry's Fork Guardians'
- Hardy Perfect Fly Reel
- RIFFLE QR Daily Compact Fly-Fishing Rod and Reel Travel Case with HFF logo

# **RIVER GUARDIAN - \$10,000**

- Naming Opportunity (as listed in brochure)
- Annual recognition on the River Guardian map online and at the HFF office
- Life Membership
- Green Drake Society\* Membership for One Year
- Custom Life Member Hat and Pin
- Your choice of a 7' #3/4 line OR a 7'9" #4/5 line Sweetgrass Bamboo Fly Rod with inscription 'Henry's Fork Guardians'
- Hardy Perfect Fly Reel