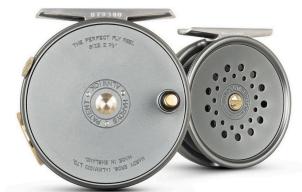

# **RIVER GUARDIAN - \$20,000**

- Naming Opportunity (as listed in brochure)
- Annual recognition on the River Guardian map online and at the HFF office
- Life Membership
- Green Drake Society\* Membership for One Year
- Custom Life Member Hat and Pin
- Your choice of a 7' #3/4 line OR a 7'9" #4/5 line Sweetgrass Bamboo Fly Rod with inscription 'Henry's Fork Guardians'
- Hardy Perfect Fly Reel
- RIFFLE QR Daily Compact Fly-Fishing Rod and Reel Travel Case with HFF logo

# **RIVER GUARDIAN - \$10,000**

- Naming Opportunity (as listed in brochure)
- Annual recognition on the River Guardian map online and at the HFF office
- Life Membership
- Green Drake Society\* Membership for One Year
- Custom Life Member Hat and Pin
- Your choice of a 7' #3/4 line OR a 7'9" #4/5 line Sweetgrass Bamboo Fly Rod with inscription 'Henry's Fork Guardians'
- Hardy Perfect Fly Reel