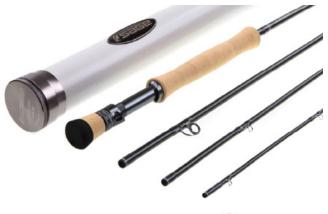

#### LIFE MEMBERSHIP - \$5,000

- Green Drake Society\* Membership for One Year
- Custom Life Member Hat and Pin
- Sage R8 CORE Fly Rod (3-9wt)
- Sage Spectrum LT Reel

### **GREEN DRAKE SOCIETY\* - \$2,500**

- Green Drake Society\* Membership for One Year
- Green Drake Society Vest and Pin (first time members)
- Your choice of a Sage R8 CORE Fly Rod (3-9wt) OR a Sage Spectrum LT Reel