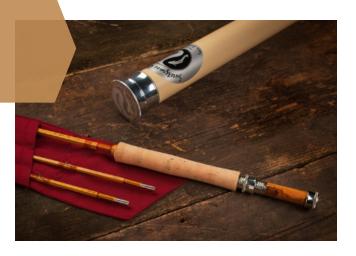

# **RIVER GUARDIAN - \$20,000**

- Naming Opportunity (as listed in brochure)
- Annual recognition on the River Guardian map online and at the HFF office
- Life Membership
- Green Drake Society\* Membership for One Year
- Custom Life Member Hat and Pin
- Your choice of a 7' #3/4 line OR a 7'9" #4/5 line Sweetgrass Bamboo Fly Rod with inscription 'Henry's Fork Guardians'
- Hardy Perfect Fly Reel
- RIFFLE QR Daily Compact Fly-Fishing Rod and Reel Travel Case with HFF logo

# **RIVER GUARDIAN - \$10,000**

- Naming Opportunity (as listed in brochure)
- Annual recognition on the River Guardian map online and at the HFF office
- Life Membership
- Green Drake Society\* Membership for One Year
- Custom Life Member Hat and Pin
- Your choice of a 7' #3/4 line OR a 7'9" #4/5 line Sweetgrass Bamboo Fly Rod with inscription 'Henry's Fork Guardians'
- Hardy Perfect Fly Reel